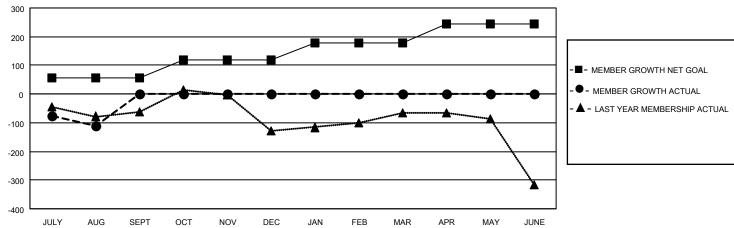

## GMT MONTHLY MEMBERSHIP PROGRESS REPORT

Results as of: 8/31/2024

Multiple District 19

LOCATION: WASHINGTON

| GMT: OPEN             |               |           |               |                       |                    |                         | GMT CA NA                                          |  |  |
|-----------------------|---------------|-----------|---------------|-----------------------|--------------------|-------------------------|----------------------------------------------------|--|--|
| Clubs                 |               |           |               | Members               |                    |                         |                                                    |  |  |
| RESULTS FOR 2024-2025 |               |           |               | RESULTS FOR 2024-2025 |                    |                         |                                                    |  |  |
| QUARTER               | NEW CLUB GOAL | NEW CLUBS | DROPPED CLUBS | III()UARTER I         | GROWTH NET<br>GOAL | MEMBER GROWTH<br>ACTUAL | DROPPED<br>MEMBERS ACTUAL<br>(including transfers) |  |  |
| JULY/AUG/SEPT         | 1             | 0         | 0             | JULY/AUG/SEPT         | 55                 | 167                     | 238                                                |  |  |
| OCT/NOV/DEC           | 3             | 0         | 0             | OCT/NOV/DEC           | 64                 | 0                       | 0                                                  |  |  |
| JAN/FEB/MAR           | 0             | 0         | 0             | JAN/FEB/MAR           | 58                 | 0                       | 0                                                  |  |  |
| APR/MAY/JUNE          | 2             | 0         | 0             | APR/MAY/JUNE          | 66                 | 0                       | 0                                                  |  |  |

## GOALS AND ACTUAL MEMBERS CUMULATIVE

| DROPPED CLUBS: 0 |     | 60 CLUBS OF 351 ADDED 1 OR MORE<br>NEW MEMBERS | GENDER DISTRIBUTION  MALE 5,235 (58.31%) |                |       |
|------------------|-----|------------------------------------------------|------------------------------------------|----------------|-------|
| DROPPED MEMBERS  |     |                                                | FEMALE                                   | 3,743 (41.69%) |       |
| DECEASED         | 17  | CLICK HERE FOR CUMULATIVE                      | TOTAL FAMILY UNIT MEMBERS                |                | 2,044 |
| CLUB CANCELLED   | 0   | MEMBERSHIP DATA                                | FAMILY MEMBERS PAYING HALF               |                | 1,048 |
| OTHER            | 218 |                                                |                                          |                |       |
| TOTAL            | 235 |                                                | 5020                                     |                |       |