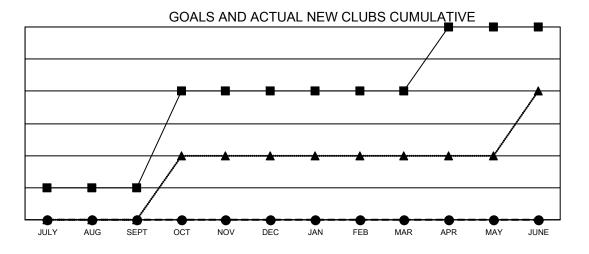

## GMT MONTHLY MEMBERSHIP PROGRESS REPORT

Results as of: 8/31/2024

Multiple District 19

LOCATION: WASHINGTON

| GMT: OPEN             |               |           |               |                       |                    |                         | GMT CA NA                                          |  |  |
|-----------------------|---------------|-----------|---------------|-----------------------|--------------------|-------------------------|----------------------------------------------------|--|--|
| Clubs                 |               |           |               | Members               |                    |                         |                                                    |  |  |
| RESULTS FOR 2024-2025 |               |           |               | RESULTS FOR 2024-2025 |                    |                         |                                                    |  |  |
| QUARTER               | NEW CLUB GOAL | NEW CLUBS | DROPPED CLUBS | III()UARTER I         | GROWTH NET<br>GOAL | MEMBER GROWTH<br>ACTUAL | DROPPED<br>MEMBERS ACTUAL<br>(including transfers) |  |  |
| JULY/AUG/SEPT         | 1             | 0         | 0             | JULY/AUG/SEPT         | 55                 | 167                     | 238                                                |  |  |
| OCT/NOV/DEC           | 3             | 0         | 0             | OCT/NOV/DEC           | 64                 | 0                       | 0                                                  |  |  |
| JAN/FEB/MAR           | 0             | 0         | 0             | JAN/FEB/MAR           | 58                 | 0                       | 0                                                  |  |  |
| APR/MAY/JUNE          | 2             | 0         | 0             | APR/MAY/JUNE          | 66                 | 0                       | 0                                                  |  |  |

- CURRENT YEAR GOALS FOR NEW CLUBS
- ● CURRENT YEAR ACTUAL NEW CLUBS
- ▲ LAST YEAR ACTUAL NEW CLUBS